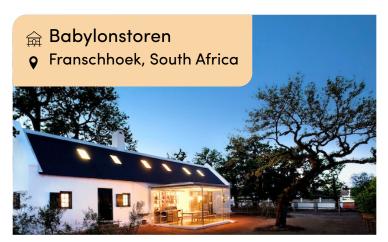

## **⇔** Babylonstoren

Franschhoek, South Africa

Aug 21, 2024 – Aug 23, 2024 / 2 Nights • 2 Travelers / 1 Bedroomed Suite x 1 (Breakfast)

AUG 22

## **About Babylonstoren**

Babylonstoren is a Cape Dutch farm with vineyards and orchards surrounded by the dramatic mountains of the Drakenstein Valley. It has an exceptionally well–preserved werf or farmyard dating from 1690. A fruit and vegetable garden of impressive botanical diversity supplies our Babel restaurant. Our guest suites echo Cape Dutch farm buildings constructed in the style developed in the Cape Colony of the 17th and 18th century. Outer walls are whitewashed and decorated with ornate gables and thatched roofs while interiors are pleasantly cool in summer, and heated by open hearths in winter. Our Garden Spa offers carefully selected spa treatments in a beautiful, tranquil and natural setting.