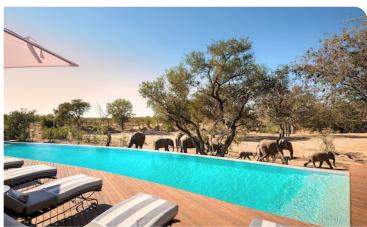

## **♠ AndBeyond Ngala Safari Lodge**

Timbavati, South Africa

Aug 23, 2024 - Aug 26, 2024 / 3 Nights • 2 Travelers / Cottage Cottage x 1 (Fully Inclusive)

AUG 26

## About AndBeyond Ngala Safari Lodge

The magic and mystery of Africa come alive in the age-old ambience of elegant Ngala Safari Lodge. The timeless, unhurried atmosphere, combined with the quaint traditions of a bygone era, creates an aura of romance and nostalgia. Our safari haven amid the African bush will charm you with its antiques, silver cutlery and crystal glassware. Style and grace mingle faultlessly with the rugged natural beauty of the setting, as manicured lawns give way to dense mopane thickets and wild animals saunter down to drink from the waterhole at the heart of this authentic safari lodge.

INSIDER'S TIP: The swimming pool and sundeck overlook a dry drainage line which is often frequented by elephant and buffalo.