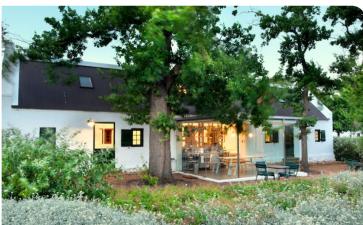

## **⇔** Babylonstoren

Franschhoek, South Africa

Aug 21, 2024 – Aug 23, 2024 / 2 Nights • 2 Travelers / 1 Bedroomed Suite x 1 (Breakfast)

AUG 22

## **About Babylonstoren**

Babylonstoren is a Cape Dutch farm with vineyards and orchards surrounded by the dramatic mountains of the Drakenstein Valley. It has an exceptionally well–preserved werf or farmyard dating from 1690. A fruit and vegetable garden of impressive botanical diversity supplies our Babel restaurant. Our guest suites echo Cape Dutch farm buildings constructed in the style developed in the Cape Colony of the 17th and 18th century. Outer walls are whitewashed and decorated with ornate gables and thatched roofs while interiors are pleasantly cool in summer, and heated by open hearths in winter. Our Garden Spa offers carefully selected spa treatments in a beautiful, tranquil and natural setting.