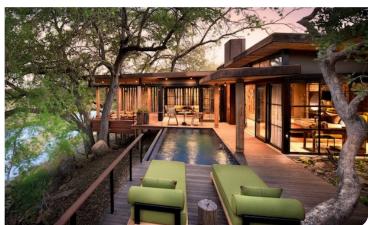

# About AndBeyond Tengile River Lodge

Set on the banks of the Sand River, Tengile River Lodge is a luxury safari experience that offers exceptional views of the private reserve, which shares an unfenced boundary with Kruger National Park. The lounge and library have generous couches for enjoying some quiet time; alternatively, connect with nature on the quiet patio. Each guest suite, styled with contemporary furnishings, wooden ceilings, and marble flooring, is ergonomically designed to enhance the views. Enjoy Pan-African al fresco dinners in the traditional boma or the interactive kitchen. Exceptional game viewing is enjoyed on morning, afternoon and night game drives, as well as guided bush walks, where you experience wildlife at eye-level. Bring your sightings checklist, as the reserve has over 500 birds to tick, as well as 145 animal and 110 reptile species.