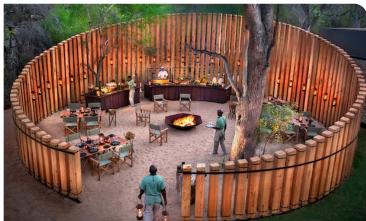

# About AndBeyond Tengile River Lodge

Set on the banks of the Sand River, Tengile River Lodge is a luxury safari experience that offers exceptional views of the private reserve, which shares an unfenced boundary with Kruger National Park. The lounge and library have generous couches for enjoying some quiet time; alternatively, connect with nature on the quiet patio. Each guest suite, styled with contemporary furnishings, wooden ceilings, and marble flooring, is ergonomically designed to enhance the views. Enjoy Pan-African al fresco dinners in the traditional boma or the interactive kitchen. Exceptional game viewing is enjoyed on morning, afternoon and night game drives, as well as guided bush walks, where you experience wildlife at eye-level. Bring your sightings checklist, as the reserve has over 500 birds to tick, as well as 145 animal and 110 reptile species.