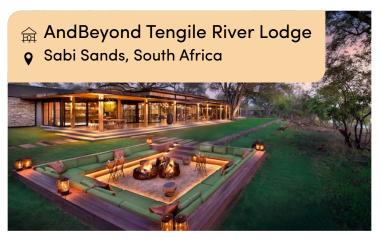

## **☆ AndBeyond Tengile River Lodge**

Sabi Sands, South Africa

Aug 26, 2024 - Aug 29, 2024 / 3 Nights • 2 Travelers / Suite Suite x 1 (Fully Inclusive)

AUG 29

# About AndBeyond Tengile River Lodge

Set on the banks of the Sand River, Tengile River Lodge is a luxury safari experience that offers exceptional views of the private reserve, which shares an unfenced boundary with Kruger National Park. The lounge and library have generous couches for enjoying some quiet time; alternatively, connect with nature on the quiet patio. Each guest suite, styled with contemporary furnishings, wooden ceilings, and marble flooring, is ergonomically designed to enhance the views. Enjoy Pan-African al fresco dinners in the traditional boma or the interactive kitchen. Exceptional game viewing is enjoyed on morning, afternoon and night game drives, as well as guided bush walks, where you experience wildlife at eye-level. Bring your sightings checklist, as the reserve has over 500 birds to tick, as well as 145 animal and 110 reptile species.