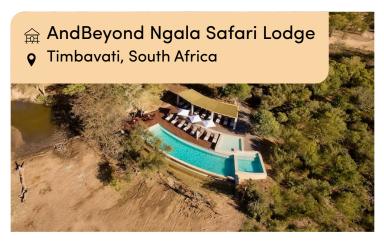

## **♠ AndBeyond Ngala Safari Lodge**

Timbavati, South Africa

Aug 23, 2024 - Aug 26, 2024 / 3 Nights • 2 Travelers / Cottage Cottage x 1 (Fully Inclusive)

AUG 26

## About AndBeyond Ngala Safari Lodge

The magic and mystery of Africa come alive in the age-old ambience of elegant Ngala Safari Lodge. The timeless, unhurried atmosphere, combined with the quaint traditions of a bygone era, creates an aura of romance and nostalgia. Our safari haven amid the African bush will charm you with its antiques, silver cutlery and crystal glassware. Style and grace mingle faultlessly with the rugged natural beauty of the setting, as manicured lawns give way to dense mopane thickets and wild animals saunter down to drink from the waterhole at the heart of this authentic safari lodge.